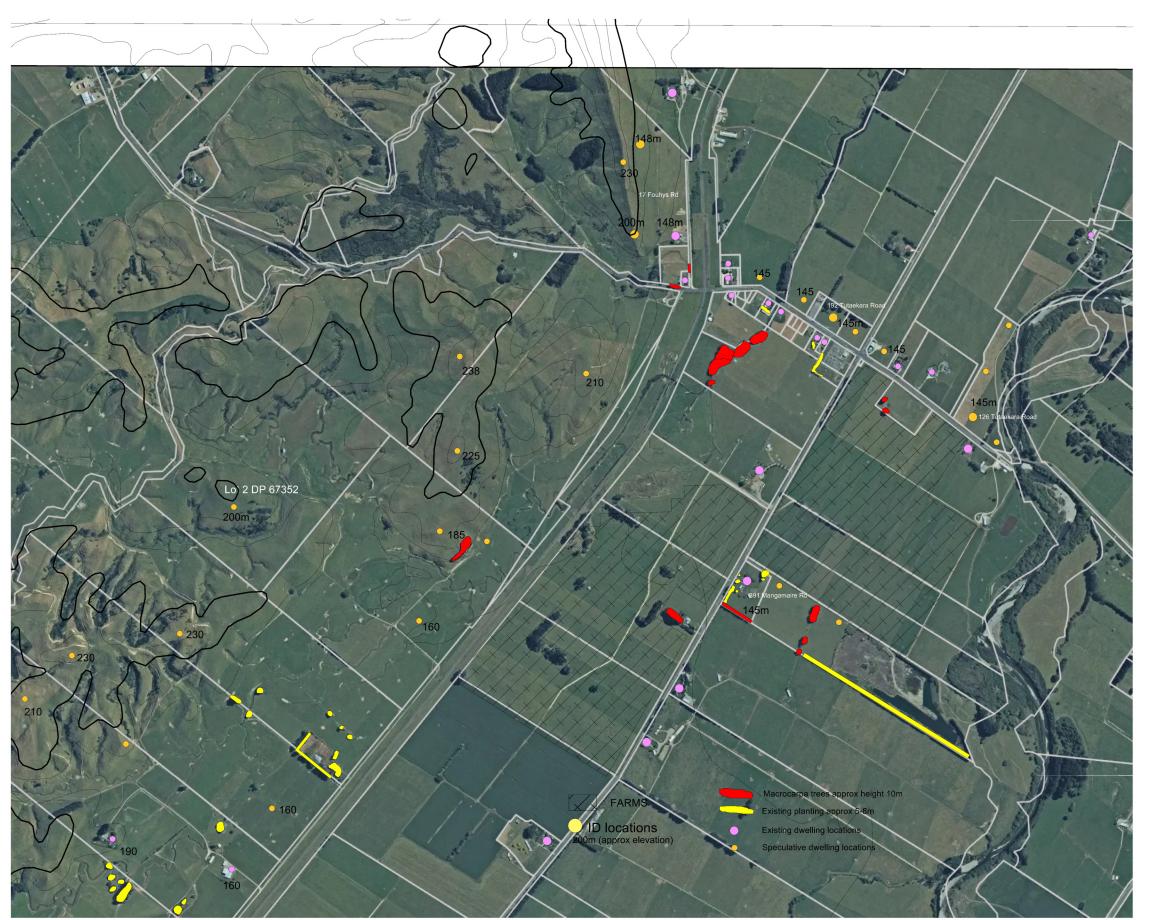

REV DATE

16/06/2023 4/08/2023

RFI Glint and Glare ADDITIONAL GLINT AND GLARE

CHRISTCHURCH
WÄNAKA
AUCKLAND
DUNEDIN
NELSON
rmrid.co.nz

RFI - GLINT AND GLARE

## SOLAR FARM PAIHIATUA

| Mangamaire Road | l, Mangamaire |
|-----------------|---------------|
|                 |               |

| JOB No.         | 22026      |
|-----------------|------------|
| SCALE           | 1:10000    |
| DATE            | 4/08/2023  |
| DESIGNED        | RL         |
| DRAWN           | RL         |
| CHECKED         | CHECKED BY |
| STATUS          | DRAFT      |
| DRAWING No.     | REVISION   |
| L 1.0<br>SERIES | 2          |
| 1 of 1          |            |