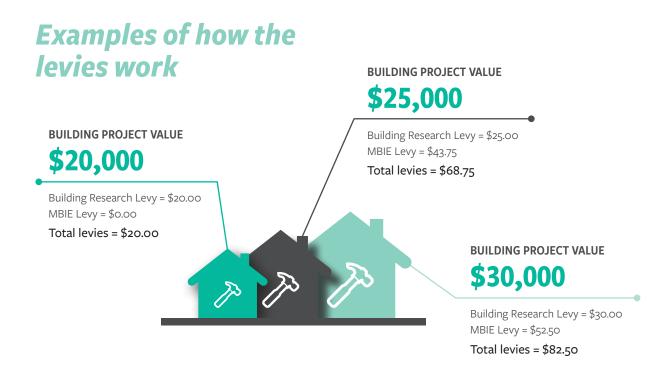

ficers rate per hour or             |
|                                   | part thereof                          |

### **Building consent applications**

### Government levies

CertaCertain building consent applications must pay government levies in addition to Council's building consent fees below. We collect the levies and pay them to the Building Research Association of New Zealand (BRANZ) and the Ministry of Business, Innovation and Employment (MBIE).

| Building research levy | \$1.00 per \$1,000 value or part thereof<br>for project valued at \$20,000 or more |
|------------------------|------------------------------------------------------------------------------------|
| MBIE levy              | \$1.75 per \$1,000 value or part thereof<br>for project valued at \$20,444 or more |





Fees and charges 2023/24

|             |      |                   | Proposed fee     |
|-------------|------|-------------------|------------------|
| Description | Unit | Existing Fee (\$) | from 1 July 2023 |

### **Building**

### **Accreditation fee**

All building consent applications must pay a Council accreditation fee, in addition to Council's building consent fees. To issue building consents, we have to meet certain standards set by the government (accreditation). This fee helps to cover the cost of meeting those requirements (Building Accreditation of Building Consent Authorities Regulations 2006).

| Accreditation fee | per consent | \$45.00 | no change |
|-------------------|-------------|---------|-----------|
|                   | application |         |           |

###