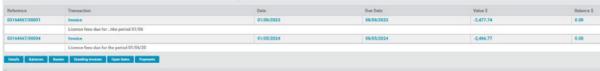

request for information re music licensing fees 2025 7:59:00 am

I refer to your official information request dated 14 March 2025 seeking information on music licensing fee costs.

Our Council has received two invoices from OneMusic NZ for music licensing costs, as below:

Below are copies of the two invoices:

Ngā mihi

This email and any attachments are intended for the above named recipient only and may be confidential If you have received it in error, please take no action based on it, copy it, or show it to a Please return to the sender and delete your copy. Thank you.